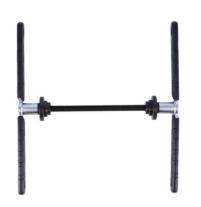

## **LTR Bottom Bracket Installation Tool**

Allows for the quick and easy installation of press fit bottom brackets without risking damage to the frame. The stepped plates clamp either side of the axle allowing the force screw to be turned, pressing the bearing cups into the bottom bracket shell. Covers a range of different bottom brackets.

## **Additional Information**

- For the correct fitment of press-fit bottom brackets.
- Fits: BB30, BB86, BB386 and PressFit GXP®.
- Stepped plate to fit sealed bearings with inner diameters of 24mm and 30mm.
- · Comfort grip for ease of use.
- · Manufactured from chrome molybdenum.