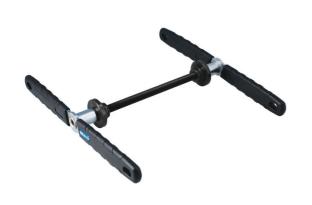

## **LTR Bottom Bracket Installation Tool**

Allows for the quick and easy installation of press fit bottom brackets without risking damage to the frame. The stepped plates clamp either side of the axle allowing the force screw to be turned, pressing the bearing cups into the bottom bracket shell. Covers a range of different bottom brackets.

## **Additional Information**

- For the correct fitment of press-fit bottom brackets.
- Fits: BB30, BB86, BB386 and PressFit GXP®.
- Stepped plate to fit sealed bearings with inner diameters of 24mm and 30mm.
- · Comfort grip for ease of use.
- · Manufactured from chrome molybdenum.