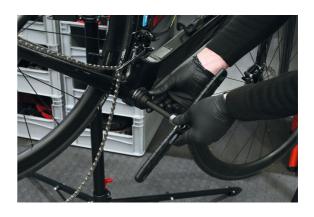

## **LTR Bottom Bracket Installation Tool**

Allows for the quick and easy installation of press fit bottom brackets without risking damage to the frame. The stepped plates clamp either side of the axle allowing the force screw to be turned, pressing the bearing cups into the bottom bracket shell. Covers a range of different bottom brackets.

## **Additional Information**

- For the correct fitment of press-fit bottom brackets.
- Fits: BB30, BB86, BB386 and PressFit GXP®.
- Stepped plate to fit sealed bearings with inner diameters of 24mm and 30mm.
- · Comfort grip for ease of use.
- · Manufactured from chrome molybdenum.