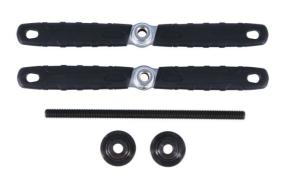

## **LTR Bottom Bracket Installation Tool**

Allows for the quick and easy installation of press fit bottom brackets without risking damage to the frame. The stepped plates clamp either side of the axle allowing the force screw to be turned, pressing the bearing cups into the bottom bracket shell. Covers a range of different bottom brackets.

## **Additional Information**

- For the correct fitment of press-fit bottom brackets.
- Fits: BB30, BB86, BB386 and PressFit GXP®.
- Stepped plate to fit sealed bearings with inner diameters of 24mm and 30mm.
- · Comfort grip for ease of use.
- · Manufactured from chrome molybdenum.