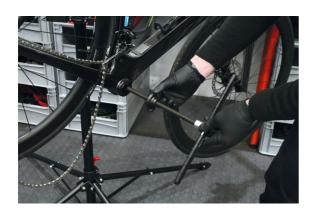

## **LTR Bottom Bracket Installation Tool**

Allows for the quick and easy installation of press fit bottom brackets without risking damage to the frame. The stepped plates clamp either side of the axle allowing the force screw to be turned, pressing the bearing cups into the bottom bracket shell. Covers a range of different bottom brackets.