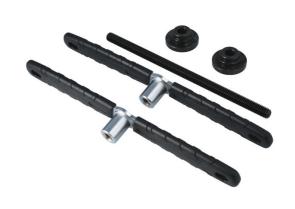

## **LTR Bottom Bracket Installation Tool**

Allows for the quick and easy installation of press fit bottom brackets without risking damage to the frame. The stepped plates clamp either side of the axle allowing the force screw to be turned, pressing the bearing cups into the bottom bracket shell. Covers a range of different bottom brackets.

## **Additional Information**

- For the correct fitment of press-fit bottom brackets.
- Fits: BB30, BB86, BB386 and PressFit GXP®.
- Stepped plate to fit sealed bearings with inner diameters of 24mm and 30mm.
- · Comfort grip for ease of use.
- · Manufactured from chrome molybdenum.