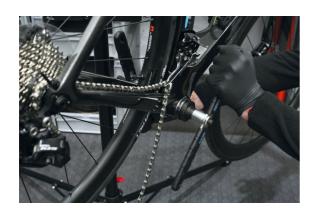

## **LTR Bottom Bracket Installation Tool**

Allows for the quick and easy installation of press fit bottom brackets without risking damage to the frame. The stepped plates clamp either side of the axle allowing the force screw to be turned, pressing the bearing cups into the bottom bracket shell. Covers a range of different bottom brackets.

## **Additional Information**

- For the correct fitment of press-fit bottom brackets.
- Fits: BB30, BB86, BB386 and PressFit GXP®.
- Stepped plate to fit sealed bearings with inner diameters of 24mm and 30mm.
- · Comfort grip for ease of use.
- · Manufactured from chrome molybdenum.